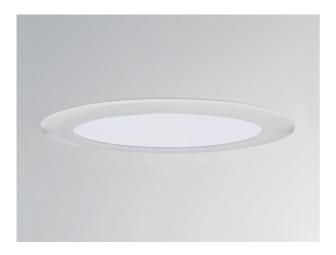

GET F XS 468-110021455

GET ROUND FLAT XS R RECESSED DOWNLIGHT made of aluminium, white, similar to RAL 9016, microprismatic PMMA cover for perfect anti-glare beam 90°, light output direct, UGR <19, without converter, max. 350/500/700mA, dimmability: see converter, IP44

## DRAWING

150 mm, **ET 90 mm** 