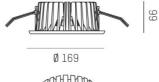

## DRAWING

150 mm, **ET 90 mm** 

## **TECHNICAL DETAILS**

Converter without convert
Dimming see converter
Light output direct
Beam angle [°] 90°
Voltage [V] 30 VDC
Material aluminium

Height [mm] 66 169 Diameter [mm] Ceiling cutout [mm] 150 Ceiling thickness [mm] 1-20 Recess depth [mm] 90 IP44 IP protection class Voltage class protection cl. III Shock resistance IK06 Net weight [kg] 0,81