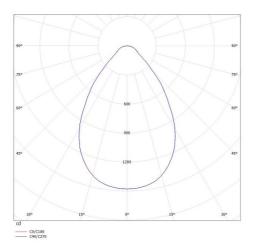

GET F XS 468-110021455

GET ROUND FLAT XS R RECESSED DOWNLIGHT made of aluminium, white, similar to RAL 9016, microprismatic PMMA cover for perfect anti-glare beam 90°, light output direct, UGR <19, without converter, max. 350/500/700mA, dimmability: see converter, IP44



## DRAWING





150 mm, **ET 90 mm** 





## LIGHT DISTRIBUTION CURVE





## **TECHNICAL DETAILS**

Converter without convert
Dimming see converter
Light output direct
Beam angle [°] 90°
Voltage [V] 30 VDC
Material aluminium

Height [mm] 66 169 Diameter [mm] Ceiling cutout [mm] 150 Ceiling thickness [mm] 1-20 Recess depth [mm] 90 IP44 IP protection class Voltage class protection cl. III Shock resistance IK06 Net weight [kg] 0,81

 Colour lamp
 white

 RAL
 9016

 EAN-Number
 9008905658419

 Lifetime [h]
 L80 B10 50 000

 Energy efficiency cl.
 D

 $\epsilon$ 

The values are rated values. Power and luminous flux are initially subject to a tolerance of +/- 10%. Colour temperature tolerance: +/- 150 K. The values apply to an ambient temperature of 25°C unless otherwise specified.