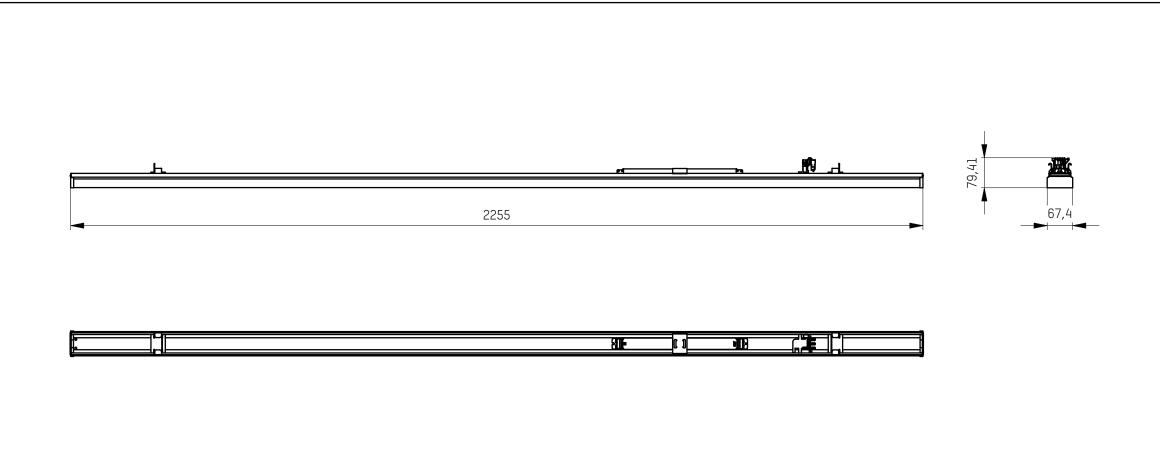

|                                                                                               | general manufacturing tolerances DIN ISO 2768-mK general tolerances |                                                | drawn by<br>Ansola         | CAD system Autodesk                                            | 1 10 I TC                                                             |              |
|-----------------------------------------------------------------------------------------------|---------------------------------------------------------------------|------------------------------------------------|----------------------------|----------------------------------------------------------------|-----------------------------------------------------------------------|--------------|
|                                                                                               |                                                                     |                                                | checked by<br>Ansola       | Inventor // IOLIC                                              |                                                                       |              |
|                                                                                               | weight<br>0,874 kg                                                  | surface<br>1316749 mm^2                        | creation date 14.12.2022   | description                                                    | . '                                                                   |              |
|                                                                                               | surface finish                                                      |                                                | release date<br>14.12.2022 | article number                                                 |                                                                       | ENG000027460 |
|                                                                                               | surface according ISO 1302                                          | undimensioned edges<br>according DIN ISO 13715 | status<br>Freigegeben      | 610-1259xxxxxxxxx                                              |                                                                       | 00.1         |
| all dimensions and tolerances related uncoated surfaces   maximum thickness of coating: 120µm |                                                                     | -0,2                                           | The u and p                | unauthorized and / or against to assible attachment are not pe | he rules use of these documents<br>rmitted and are judicially pursued | scale        |