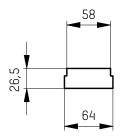

| <sup>drawn by</sup><br>Lesslhumer                                                                                                          |                |                                           |    |  |  |
|--------------------------------------------------------------------------------------------------------------------------------------------|----------------|-------------------------------------------|----|--|--|
| creation date<br>10.04.2024                                                                                                                |                |                                           |    |  |  |
| description                                                                                                                                | drawing number |                                           |    |  |  |
| SIMPLE                                                                                                                                     | ENG000034286   |                                           |    |  |  |
| article number                                                                                                                             | revision       | $\neg \uparrow$                           |    |  |  |
| 610-325                                                                                                                                    | 00             | $ \in                                   $ |    |  |  |
| The upputherized and / or again                                                                                                            | scale          | sheet1 of1                                |    |  |  |
| The unauthorized and / or against the rules use of these documents<br>and possible attachment are not permitted and are judicially pursued |                | 1:5                                       | A3 |  |  |