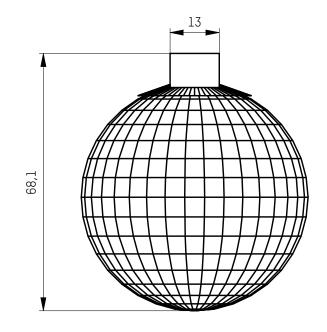

|    | A |
|----|---|
| Ĥ. |   |

| 00                | first release | 06.12.2023   | Lasthofer  |  |  |
|-------------------|---------------|--------------|------------|--|--|
| rev.              | description   | checked date | checked by |  |  |
| REVISIONS-HISTORY |               |              |            |  |  |



| <sup>drawn by</sup><br>Lasthofer                                                                                                           | MOLTO LUCE"       |           |              |
|--------------------------------------------------------------------------------------------------------------------------------------------|-------------------|-----------|--------------|
| creation date<br>06.12.2023