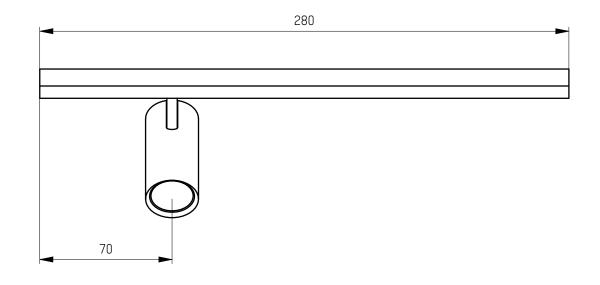

| Lesslhumer                  | 110170                                                                           | <b>\ 1  </b>   |              |  |
|-----------------------------|----------------------------------------------------------------------------------|----------------|--------------|--|
| creation date<br>25.02.2021 | //IOLIO LUCE                                                                     |                |              |  |
| description                 |                                                                                  | drawing number |              |  |
| SIMPLE                      | ENG000022237                                                                     |                |              |  |
| article number 715-071      |                                                                                  |                |              |  |
|                             | inst the rules use of these documents<br>ot permitted and are judicially pursued | scale<br>1:2   | sheet 1 of 1 |  |