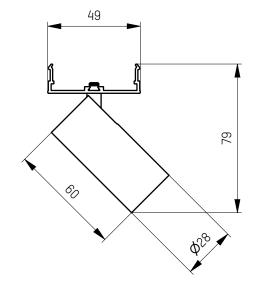

| Lesslhumer                  | 110170                                                                           | <b>\ 1  </b>   |              |  |
|-----------------------------|----------------------------------------------------------------------------------|----------------|--------------|--|
| creation date<br>25.02.2021 | //IOLIO LUCE                                                                     |                |              |  |
| description                 |                                                                                  | drawing number |              |  |
| SIMPLE                      | ENG000022237                                                                     |                |              |  |
| article number 715-071      |                                                                                  |                |              |  |
|                             | inst the rules use of these documents<br>ot permitted and are judicially pursued | scale<br>1:2   | sheet 1 of 1 |  |