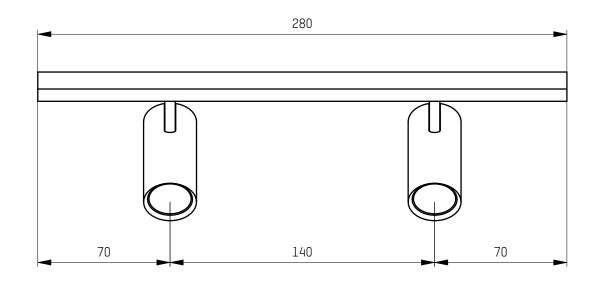

| 00.2              | drawing update | 29.04.2023   | Zandl      |  |  |  |
|-------------------|----------------|--------------|------------|--|--|--|
| 00.1              | drawing update | 16.02.2022   | Lesslhumer |  |  |  |
| 00                | first release  | 25.02.2021   | Lesslhumer |  |  |  |
| rev.              | description    | checked date | checked by |  |  |  |
| REVISIONS-HISTORY |                |              |            |  |  |  |

| <sup>drawn by</sup><br>Lesslhumer |                |              |  |  |  |  |
|-----------------------------------|----------------|--------------|--|--|--|--|
| creation date<br>25.02.2021       |                |              |  |  |  |  |
| description                       | drawing number |              |  |  |  |  |
| SIMPLE