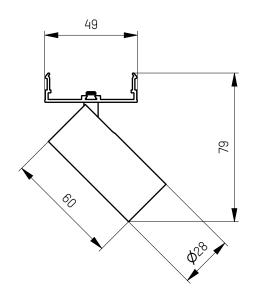

| 00.2              | drawing update | 29.04.2023   | Zandl      |  |  |  |
|-------------------|----------------|--------------|------------|--|--|--|
| 00.1              | drawing update | 16.02.2022   | Lesslhumer |  |  |  |
| 00                | first release  | 25.02.2021   | Lesslhumer |  |  |  |
| rev.              | description    | checked date | checked by |  |  |  |
| REVISIONS-HISTORY |                |              |            |  |  |  |

| <sup>drawn by</sup><br>Lesslhumer |                |              |  |  |  |  |
|-----------------------------------|----------------|--------------|--|--|--|--|
| creation date<br>25.02.2021       |                |              |  |  |  |  |
| description                       | drawing number |              |  |  |  |  |
| SIMPLE