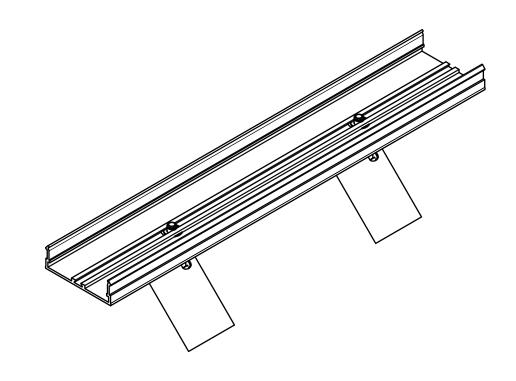

| 00.2              | drawing update | 29.04.2023   | Zandl      |  |  |  |
|-------------------|----------------|--------------|------------|--|--|--|
| 00.1              | drawing update | 16.02.2022   | Lesslhumer |  |  |  |
| 00                | first release  | 25.02.2021   | Lesslhumer |  |  |  |
| rev.              | description    | checked date | checked by |  |  |  |
| REVISIONS-HISTORY |                |              |            |  |  |  |

| <sup>drawn by</sup><br>Lesslhumer |                |              |  |  |  |  |
|-----------------------------------|----------------|--------------|--|--|--|--|
| creation date<br>25.02.2021       |                |              |  |  |  |  |
| description                       | drawing number |              |  |  |  |  |
| SIMPLE