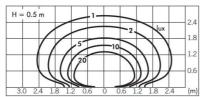

TED WALL LUMINAIRE made of aluminium, grey, transparent glass partially satined, light output direct, with converter, dimmability: phase section, cable black, IP65



## DRAWING



## LIGHT DISTRIBUTION CURVE

## TECHNICAL DETAILS

 System perform. [W]
 8

 Bulb type
 LED

 Luminous flux [lm]
 427

 Colour temp. [K]
 3000K

 CRI
 >90

 Optics
 transparent glass

 Converter
 with converter

 Dimming
 phase section

 Light output
 direct

 Voltage [V]
 220-240V 50/60Hz

 Material
 aluminium

 Height [mm]
 30

 Diameter [mm]
 220

 IP protection class
 IP65

 Voltage class
 protection cl. I

 Shock resistance
 IK08

 Net weight [kg]
 1,25

Colour lamp grey
Colour of glass/shade partially satined
Electric wire black
EAN-Number 8033357961696
Lifetime [h] 70 000 L80 B10
Energy efficiency cl.





 $\epsilon$ 

The values are rated values. Power and luminous flux are initially subject to a tolerance of +/- 10%. Colour temperature tolerance: +/- 150 K. The values apply to an ambient temperature of 25°C unless otherwise specified.