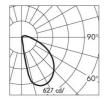

## LIGHT DISTRIBUTION CURVE

## TECHNICAL DETAILS

 System perform. [W]
 8

 Bulb type
 LED

 Luminous flux [lm]
 427

 Colour temp. [K]
 3000K

 CRI
 >90

 Optics
 transparent glass

 Converter
 with converter