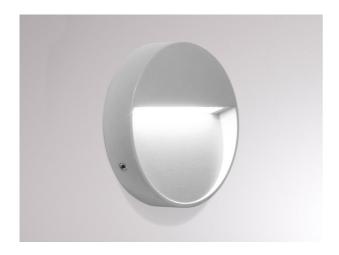

SKILL 851-s6280w14

SKILL ROUND LED SURFACE MOUNTED WALL LUMINAIRE made of aluminium, grey, transparent glass partially satined, light output direct, with converter, dimmability: phase section, cable black, IP65

## TECHNICAL DETAILS

 System perform. [W]
 8

 Bulb type
 LED

 Luminous flux [lm]
 427

 Colour temp. [K]
 3000K

 CRI
 >90

 Optics
 transparent glass

 Converter
 with converter

 Dimming
 phase section

 Light output
 direct

 Voltage [V]
 220-240V 50/60Hz

 Material
 aluminium

 Height [mm]
 30

 Diameter [mm]
 220

 IP protection class
 IP65

 Voltage class
 protection cl. I

 Shock resistance
 IK08

 Net weight [kg]
 1,25

Colour lamp grey
Colour of glass/shade partially satined
Electric wire black
EAN-Number 8033357961696
Lifetime [h] 70 000 L80 B10
Energy efficiency cl.

 $\epsilon$ 