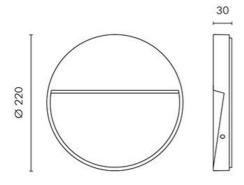

## DRAWING

## TECHNICAL DETAILS

 System perform. [W]
 8

 Bulb type
 LED

 Luminous flux [lm]
 427

 Colour temp. [K]
 3000K

 CRI
 >90

 Optics
 transparent glass

 Converter
 with converter

 Dimming
 phase section

 Light output
 direct

 Voltage [V]
 220-240V 50/60Hz

 Material
 aluminium

 Height [mm]
 30

 Diameter [mm]
 220

 IP protection class
 IP65

 Voltage class
 protection cl. I

 Shock resistance
 IK08

 Net weight [kg]
 1,25

Colour lamp grey
Colour of glass/shade partially satined
Electric wire black
EAN-Number 8033357961696
Lifetime [h] 70 000 L80 B10
Energy efficiency cl.

 $\epsilon$ 